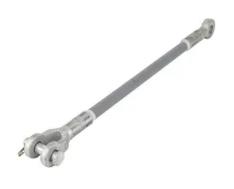

## 12" 16K Silicone Coated Guy Strain, Clevis / Eye

By Chance Catalog # GS16012CESC

12" Silicone Coated Fiberglass Guy Strain; 16,000 lb Series; Clevis / Eye

• 5/8" diameter fiberglass rod

• End fittings are hot dip galvanized ductile iron

General

Catalog Number GS16012CESC

Description - End Fitting Clevis - Eye

Material Fiberglass - Silicone Coated

Rod

Tensile Strength 16000 lb.
UPC 096359667476

**Dimensions** 

Diameter - Rod / Tube 0.625 in