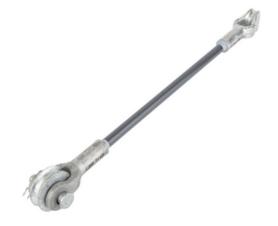

# 12" 16K Guy Strain, Clevis / Thimble + 1 Roller

By Chance Catalog # GS16012CT1

12" Fiberglass Guy Strain; 16,000 lb Series; Clevis / Thimble + 1 Roller

#### General

Description - End Fitting Clevis - Thimble - 1 Roller Material Fiberglass - Veiled Rod

Strength Rating - Ultimate 16000 lb

Tensile Strength 16000 lb.

UPC 096359440529

#### **Dimensions**

Diameter - Rod / Tube 0.625 in
Length 12 in
Length - Clevis Pin Center to 1.38 in

Clevis Bottom

Mounting Bolt Spacing 20 in Weight 2.8 lb