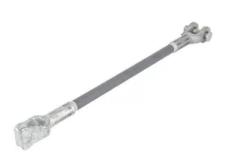

# 12" 16K Silicone Coated Guy Strain, **Clevis / Thimble**

By Chance Catalog # GS16012CTSC

12" Silicone Coated Fiberglass Guy Strain; 16,000 lb Series; Clevis / Thimble

# Features

- 5/8" diameter fiberglass rod
- End fittings are hot dip galvanized ductile iron

## General

| Catalog Number            | GS16012CTSC                  |
|---------------------------|------------------------------|
| Description - End Fitting | Clevis - Thimble             |
| Material                  | Fiberglass - Silicone Coated |
|                           | Rod                          |
| Tensile Strength          | 16000 lb.                    |
| UPC                       | 096359667490                 |
|                           |                              |

#### Length 12 in 1.38 in Length - Clevis Pin Center to Clevis Bottom 2.8 lb Weight

### Dimensions

Diameter - Rod / Tube

0.625 in