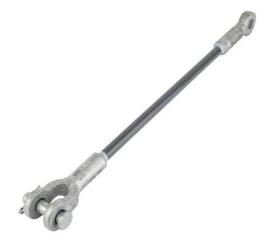

# 18" 16K Guy Strain, Clevis / Eye

By CHANCE Utility Catalog # GS16018CE

18" Fiberglass Guy Strain; 16,000 lb Series; Clevis / Eye

\*Representative Image

### General

Description - End Fitting Clevis - Eye

Material Fiberglass - Veiled Rod

Strength Rating - Ultimate 16000 lb Tensile Strength 16000 lb.

UPC 096359036906

### **Dimensions**

Diameter - Rod / Tube 0.625 in
Length 18.00 in
Length - Clevis Pin Center to 1.38 in

Clevis Bottom

Mounting Bolt Spacing 26.00 in Weight 2.9 lb