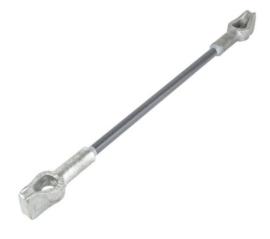

# **30" 16K Silicone Coated Guy Strain,** Thimble / Thimble

By Chance Catalog # GS16030TTSC

30" Silicone Coated Fiberglass Guy Strain; 16,000 lb Series; Thimble / Thimble

\*Representative Image

#### General

Description - End Fitting Thimble - Thimble

Material Fiberglass - Silicone Coated

Rod

Tensile Strength 16000 lb.

### **Dimensions**

Diameter - Rod / Tube 0.625 in
Length 30 in
Length - Clevis Pin Center to 2 in

Clevis Bottom

Weight 3.2 lb