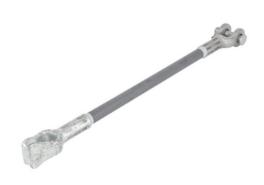

# 42" 16K Silicone Coated Guy Strain, Clevis / Thimble

By Chance Catalog # GS16042CTSC

42" Silicone Coated Fiberglass Guy Strain; 16,000 lb Series; Clevis / Thimble

\*Representative Image

#### General

Description - End Fitting Clevis - Thimble

Material Fiberglass - Silicone Coated

Rod

Tensile Strength 16000 lb.

### **Dimensions**

Diameter - Rod / Tube 0.625 in Length 42 in Length - Clevis Pin Center to 1.38 in

Clevis Bottom

Weight 3.5 lb