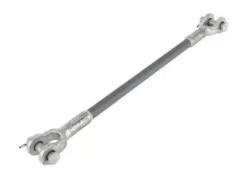

## 60" 16K Silicone Coated Guy Strain, Clevis / Clevis

By Chance Catalog # GS16060CCSC

60" Silicone Coated Fiberglass Guy Strain; 16,000 lb Series; Clevis / Clevis

- 5/8" diameter fiberglass rod
- End fittings are hot dip galvanized ductile iron

## General

Catalog Number GS16060CCSC

Description - End Fitting Clevis - Clevis

Material Fiberglass - Silicone Coated

Rod

Tensile Strength 16000 lb.

**Dimensions** 

Diameter - Rod / Tube 0.625 in Length 60 in

## \*Representative Image

Length - Clevis Pin Center to 1.38 in

Clevis Bottom

Weight 3.8 lb

Logistics

Standard Package 1