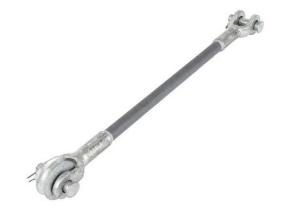

# 78" 16K Silicone Coated Guy Strain, Clevis / Clevis + 1 Roller

By CHANCE Utility Catalog # GS16078CC1SC

78" Silicone Coated Fiberglass Guy Strain; 16,000 lb Series; Clevis / Clevis + 1 Roller

\*Representative Image

### General

Description - End Fitting Clevis - Clevis - 1 Roller Fiberglass - Silicone Coated Material 16000 lb.

Tensile Strength UPC 096359598879

#### **Dimensions**

Diameter - Rod / Tube 0.625 in Length 78.00 in Length - Clevis Pin Center to 1.38 in Clevis Bottom

Weight 4.2 lb