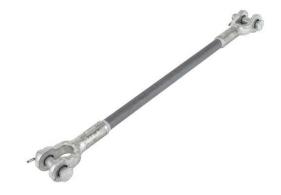

# 78" 16K Silicone Coated Guy Strain, Clevis / Clevis

By CHANCE Utility Catalog # GS16078CCSC

78" Silicone Coated Fiberglass Guy Strain; 16,000 lb Series; Clevis / Clevis

### General

Description - End Fitting Clevis - Clevis

Material Fiberglass - Silicone Coated

Rod

Tensile Strength 16000 lb.

## **Dimensions**

Diameter - Rod / Tube 0.625 in Length 78.00 in Length - Clevis Pin Center to 1.38 in

Clevis Bottom

Weight 4.2 lb