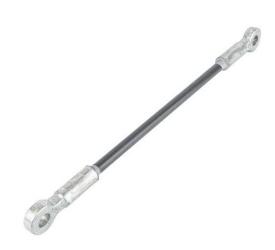

# 144" 16K Guy Strain, Eye / Eye

By CHANCE Utility Catalog # GS16144EE

144" Fiberglass Guy Strain; 16,000 lb Series; Eye / Eye

\*Representative Image

### General

Description - End Fitting Eye - Eye

Material Fiberglass - Veiled Rod

Strength Rating - Ultimate 16000 lb

Tensile Strength 16000 lb.

UPC 096359710011

### **Dimensions**

Diameter - Rod / Tube 0.625 in Length 144.00 in Length - Clevis Pin Center to 2.63 in

Clevis Bottom

Mounting Bolt Spacing 152.00 in Weight 5.7 lb