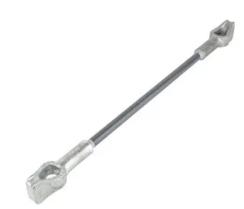

# 144" 16K Guy Strain, Thimble / Thimble

By Chance Catalog # GS16144TT

144" Fiberglass Guy Strain; 16,000 lb Series; Thimble / Thimble

### Dimensions

Diameter - Rod / Tube Length 0.625 in 144 in

\*Representative Image

| Length - Clevis Pin Center to | 2 in   |
|-------------------------------|--------|
| Clevis Bottom                 |        |
| Mounting Bolt Spacing         | 152 in |
| Weight                        | 5.7 lb |