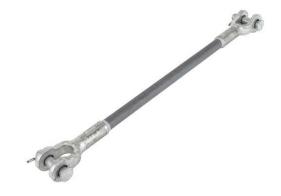

# 42" 21K Silicone Coated Guy Strain, Clevis / Clevis

By CHANCE Utility Catalog # GS21042CCSC

42" Silicone Coated Fiberglass Guy Strain; 21,000 lb Series; Clevis / Clevis

## \*Representative Image

### General

Description - End Fitting Clevis - Clevis

Material Fiberglass - Silicone Coated

Rod

Tensile Strength 21000 lb.

## **Dimensions**

Diameter - Rod / Tube 0.625 in Length 42.00 in Length - Clevis Pin Center to 1.4 in

Clevis Bottom

Weight 5.3 lb