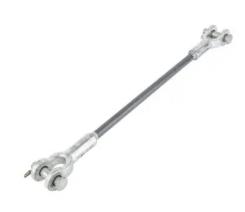

# 12" 30K Guy Strain, Clevis / Clevis

By Chance Catalog # GS30012CC

12" Fiberglass Guy Strain; 30,000 lb Series; Clevis / Clevis

## \*Representative Image

#### **Features**

- 3/4" diameter fiberglass rod
- End fittings are hot dip galvanized ductile iron

#### **Dimensions**

Diameter - Rod / Tube 0.75 in Length 12 in Length - Clevis Pin Center to 2.25 in

Clevis Bottom

Mounting Bolt Spacing 24 in Weight 6.1 lb