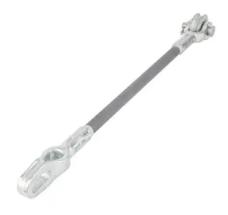

# 12" 30K Silicone Coated Guy Strain, Clevis / Thimble-Eye + 1 Roller

By Chance Catalog # GS30012CP1SC

12" Silicone Coated Fiberglass Guy Strain; 30,000 lb Series; Clevis / Thimble-Eye + 1 Roller

## **Features**

- 3/4" diameter fiberglass rod
- End fittings are hot dip galvanized ductile iron

#### General

Catalog Number GS30012CP1SC

Description - End Fitting Clevis - Thimble-Eye - 1 Roller Material Fiberglass - Silicone Coated

Rod

Tensile Strength 30000 lb.

### **Dimensions**

Diameter - Rod / Tube 0.75 in

\*Representative Image

Length 12 in Length - Clevis Pin Center to 2.25 in

Clevis Bottom

Weight 6.1 lb