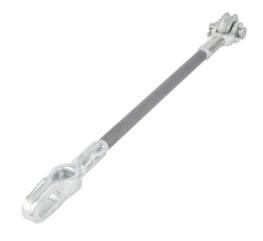

# 42" 30K Silicone Coated Guy Strain, Clevis / Thimble-Eye + 1 Roller

By Chance Catalog # GS30042CP1SC

42" Silicone Coated Fiberglass Guy Strain; 30,000 lb Series; Clevis / Thimble-Eye + 1 Roller

\*Representative Image

#### General

Description - End Fitting Clevis - Thimble-Eye - 1 Roller Material

Fiberglass - Silicone Coated

Rod

Tensile Strength 30000 lb.

#### **Dimensions**

Diameter - Rod / Tube 0.75 in Length 42 in Length - Clevis Pin Center to 2.25 in

Clevis Bottom

7.1 lb Weight