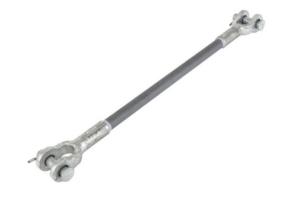

# 48" 30K Silicone Coated Guy Strain, Clevis / Clevis

By Chance Catalog # GS30048CCSC

48" Silicone Coated Fiberglass Guy Strain; 30,000 lb Series; Clevis / Clevis

\*Representative Image

#### General

Description - End Fitting Clevis - Clevis

Material Fiberglass - Silicone Coated

Rod

Tensile Strength 30000 lb.

### **Dimensions**

Diameter - Rod / Tube 0.75 in
Length 48 in
Length - Clevis Pin Center to 2.25 in

Clevis Bottom

Weight 7.3 lb