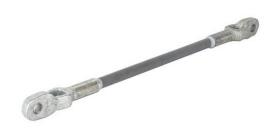

# 54" 30K Silicone Coated Guy Strain, Thimble-Eye / Thimble-Eye

By CHANCE Utility Catalog # GS30054PPSC

54" Silicone Coated Fiberglass Guy Strain; 30,000 lb Series; Thimble-Eye / Thimble-Eye

#### General

Thimble-Eye - Thimble-Eye Description - End Fitting Material Fiberglass - Silicone Coated

30000 lb.

### **Dimensions**

Tensile Strength

Diameter - Rod / Tube 0.750 in Length 54.00 in Length - Clevis Pin Center to 3.08 in Clevis Bottom

7.5 lb Weight