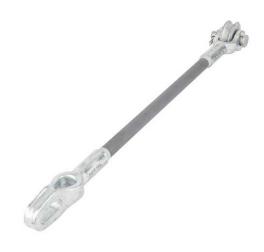

## 60" 30K Silicone Coated Guy Strain, Clevis / Thimble-Eye + 1 Roller

By CHANCE Utility Catalog # GS30060CP1SC

60" Silicone Coated Fiberglass Guy Strain; 30,000 lb Series; Clevis / Thimble-Eye + 1 Roller

\*Representative Image

1

## General

Clevis Bottom Weight

| Description - End Fitting     | Clevis - Thimble-Eye - 1 Roller     |
|-------------------------------|-------------------------------------|
| Material                      | Fiberglass - Silicone Coated<br>Rod |
| Tensile Strength              | 30000 lb.                           |
| Dimensions                    |                                     |
| Diameter - Rod / Tube         | 0.750 in                            |
| Length                        | 60.00 in                            |
| Length - Clevis Pin Center to | 2.25 in                             |