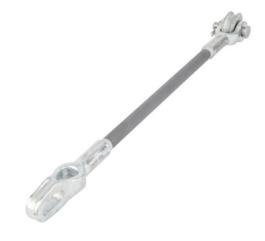

# 72" 30K Silicone Coated Guy Strain, Clevis / Thimble-Eye + 1 Roller

By Chance Catalog # GS30072CP1SC

72" Silicone Coated Fiberglass Guy Strain; 30,000 lb Series; Clevis / Thimble-Eye + 1 Roller

\*Representative Image

#### General

Description - End Fitting Clevis - Thimble-Eye - 1 Roller Material

Fiberglass - Silicone Coated

Rod

Tensile Strength 30000 lb.

## **Dimensions**

Diameter - Rod / Tube 0.75 in Length 72 in Length - Clevis Pin Center to 2.25 in

Clevis Bottom

Weight 8 lb