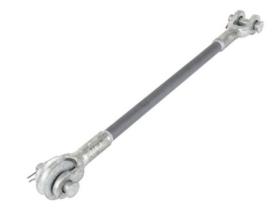

# 78" 30K Silicone Coated Guy Strain, Clevis / Clevis + 1 Roller

By Chance Catalog # GS30078CC1SC

78" Silicone Coated Fiberglass Guy Strain; 30,000 lb Series; Clevis / Clevis + 1 Roller

\*Representative Image

#### General

Description - End Fitting Clevis - Clevis - 1 Roller Material

Fiberglass - Silicone Coated

Rod

Tensile Strength 30000 lb. UPC 096359667698

#### **Dimensions**

Diameter - Rod / Tube 0.75 in 78 in Length - Clevis Pin Center to 2.25 in

Clevis Bottom

Weight 8.2 lb