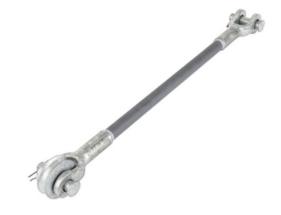

# 90" 30K Silicone Coated Guy Strain, Clevis / Clevis + 1 Roller

By Chance Catalog # GS30090CC1SC

90" Silicone Coated Fiberglass Guy Strain; 30,000 lb Series; Clevis / Clevis + 1 Roller

\*Representative Image

#### General

Description - End Fitting Clevis - Clevis - 1 Roller Fiberglass - Silicone Coated Material

Rod

Tensile Strength 30000 lb.

### **Dimensions**

Diameter - Rod / Tube 0.75 in Length 90 in Length - Clevis Pin Center to 2.25 in

Clevis Bottom

Weight 8.6 lb