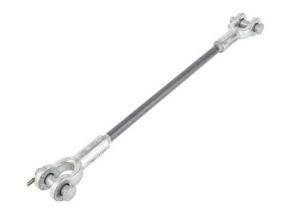

## 108" 30K Guy Strain, Clevis / Clevis

By CHANCE Utility Catalog # GS30108CC

108" Fiberglass Guy Strain; 30,000 lb Series; Clevis / Clevis

\*Representative Image

5

## General

Description - End Fitting Clevis - Clevis

Material Fiberglass - Veiled Rod

Strength Rating - Ultimate 30000 lb

Tensile Strength 30000 lb.

9.2 lb

## **Dimensions**

Weight

Diameter - Rod / Tube 0.750 in
Length 108.00 in
Length - Clevis Pin Center to Clevis Bottom

Mounting Bolt Spacing 120.00 in

ass - Veiled Rod Standard Package

Ib

Ib.

Product Assets