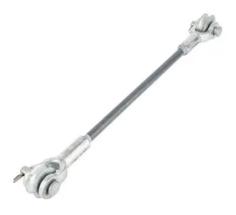

# 108" 30K Guy Strain, Clevis / Clevis + 2 Rollers

By Chance Catalog # GS30108CC2

108" Fiberglass Guy Strain; 30,000 lb Series; Clevis / Clevis + 2 Rollers

## **Features**

- 3/4" diameter fiberglass rod
- End fittings are hot dip galvanized ductile iron

#### **Dimensions**

Diameter - Rod / Tube 0.75 in Length 108 in

\*Representative Image

Length - Clevis Pin Center to 2.25 in Clevis Bottom

Mounting Bolt Spacing 120 in Weight 9.2 lb