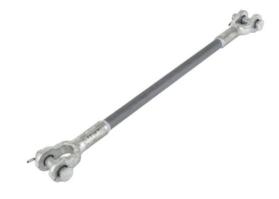

# 108" 30K Silicone Coated Guy Strain, Clevis / Clevis

By Chance Catalog # GS30108CCSC

108" Silicone Coated Fiberglass Guy Strain; 30,000 lb Series; Clevis / Clevis

\*Representative Image

#### General

Description - End Fitting Clevis - Clevis

Material Fiberglass - Silicone Coated

Rod

Tensile Strength 30000 lb.
UPC 096359732600

#### **Dimensions**

Diameter - Rod / Tube 0.75 in
Length 108 in
Length - Clevis Pin Center to 2.25 in

Clevis Bottom

Weight 9.2 lb