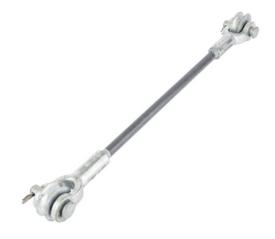

# 120" 30K Guy Strain, Clevis / Clevis + 2 Rollers

By Chance Catalog # GS30120CC2

120" Fiberglass Guy Strain; 30,000 lb Series; Clevis / Clevis + 2 Rollers

\*Representative Image

#### General

Description - End Fitting Clevis - Clevis - 2 Rollers
Material Fiberglass - Veiled Rod
Strength Rating - Ultimate 30000 lb

Tensile Strength 30000 lb.

UPC 30000 lb.

096359511243

#### **Dimensions**

Diameter - Rod / Tube 0.75 in
Length 120 in
Length - Clevis Pin Center to 2.25 in

Clevis Bottom

Mounting Bolt Spacing 132 in Weight 9.6 lb