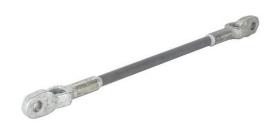

# 144" 30K Silicone Coated Guy Strain, Thimble-Eye / Thimble-Eye

By CHANCE Utility Catalog # GS30144PPSC

144" Silicone Coated Fiberglass Guy Strain; 30,000 lb Series; Thimble-Eye / Thimble-Eye

#### General

Thimble-Eye - Thimble-Eye Description - End Fitting Material Fiberglass - Silicone Coated

Tensile Strength 30000 lb.

### **Dimensions**

Diameter - Rod / Tube 0.750 in Length 144.00 in Length - Clevis Pin Center to 3.08 in Clevis Bottom

10.3 lb Weight