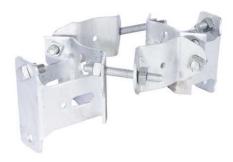

## TRANSFORMER BRACKET, 3-POSITION, STEEL, HEAVY-DUTY, SINGLE-BAND COMPONENT

By Hubbell Catalog # HD5350BCH

Steel, banded style transformer bracket component. Can be used with other components for customization. Includes Includes six  $5/8" \times 1-3/4"$  and six  $3/4" \times 1-3/4"$  square head machine bolts and nutsfor C transformer lugs.

## General

Coating Material Type Galvanized, ASTM A-153 Steel Banded Pole Mount Bracket

\*Representative Image