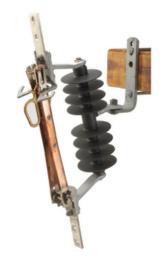

# 15 kV, 600 A, Single Insulator Disconnect

By CHANCE Utility Catalog # M3C156

SWITCH, M3C 15 kV 110BIL 600A

\*Representative Image

### **Features**

- Fully Compliant with ANSI/IEEE C37.30.1
- 15, 27 & 38kV Voltage Classes
- 110, 125 and 150kV BIL Insulation Levels
- 600A & 900A Current Ratings
- Uses Chance Type C Polymer Cutout Insulator Assemblies
- Uses NEMA B Brackets for Cross Arm mounting
- Load Break Option Available