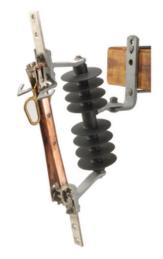

# 15 kV, 600 A, Single Insulator Disconnect

By CHANCE Utility Catalog # M3C156BX

SWITCH, M3C 15 kV 110BIL 600A

\*Representative Image

### **Features**

- Fully Compliant with ANSI/IEEE C37.30.1
- 15, 27 & 38kV Voltage Classes
- 110, 125 and 150kV BIL Insulation Levels
- 600A & 900A Current Ratings
- Uses Chance Type C Polymer Cutout Insulator Assemblies
- Uses NEMA B Brackets for Cross Arm mounting
- Load Break Option Available