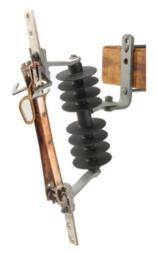

# 15 kV, 600 A, Single Insulator Disconnect

By CHANCE Utility Catalog # M3C156C

SWITCH, M3C 15 kV 110BIL 600A

\*Representative Image

42

#### Features

- Fully Compliant with ANSI/IEEE C37.30.1
- 15, 27 & 38kV Voltage Classes
- 110, 125 and 150kV BIL Insulation Levels
- 600A & 900A Current Ratings
- Uses Chance Type C Polymer Cutout Insulator Assemblies
- Uses NEMA B Brackets for Cross Arm mounting
- Load Break Option Available