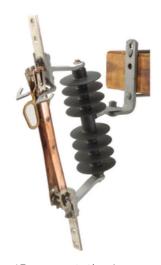

## 15 kV, 600 A, Single Insulator Disconnect

By CHANCE Utility Catalog # M3C156CD

SWITCH, M3C 15 kV 110BIL 600A

\*Representative Image

## **Features**

- Fully Compliant with ANSI/IEEE C37.30.1
- 15, 27 & 38kV Voltage Classes
- 110, 125 and 150kV BIL Insulation Levels
- 600A & 900A Current Ratings
- Uses Chance Type C Polymer Cutout Insulator Assemblies
- Uses NEMA B Brackets for Cross Arm mounting
- Load Break Option Available