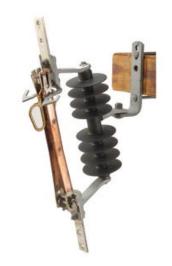

## 15 kV, 600 A, Single Insulator Disconnect

By Chance Catalog # M3C156DP

SWITCH, M3C 15 kV 110BIL 600A

## **Features**

- Fully Compliant with ANSI/IEEE C37.30.1
- 15, 27 & 38kV Voltage Classes
- 110, 125 and 150kV BIL Insulation Levels
- 600A & 900A Current Ratings
- Uses Chance Type C Polymer Cutout Insulator Assemblies
- Uses NEMA B Brackets for Cross Arm mounting
- Load Break Option Available