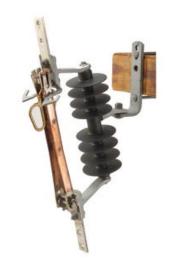

## 15 kV, 600 A, Single Insulator Disconnect

By Chance Catalog # M3C156X

SWITCH, M3C 15 kV 110BIL 600A

## **Features**

- Fully Compliant with ANSI/IEEE C37.30.1
- 15, 27 & 38kV Voltage Classes
- 110, 125 and 150kV BIL Insulation Levels
- 600A & 900A Current Ratings
- Uses Chance Type C Polymer Cutout Insulator Assemblies
- Uses NEMA B Brackets for Cross Arm mounting
- Load Break Option Available