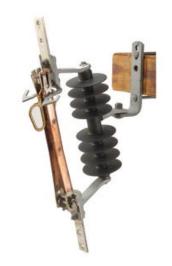

## 15 kV, 600 A, Single Insulator Disconnect

By Chance Catalog # M3C156XP

SWITCH, M3C 15 kV 110BIL 600A

## **Features**

- Fully Compliant with ANSI/IEEE C37.30.1
- 15, 27 & 38kV Voltage Classes
- 110, 125 and 150kV BIL Insulation Levels
- 600A & 900A Current Ratings
- Uses Chance Type C Polymer Cutout Insulator Assemblies
- Uses NEMA B Brackets for Cross Arm mounting
- Load Break Option Available