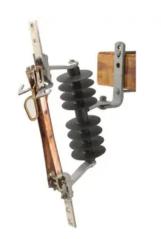

## 15 kV, 900 A, Single Insulator Disconnect

By Chance Catalog # M3C159B

SWITCH, M3C 15 kV 110BIL 900A

## General

Catalog Number UPC M3C159B 096359658627