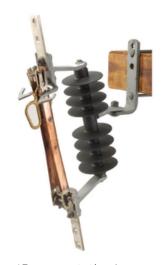

# 25 kV, 600 A, Single Insulator Disconnect

By CHANCE Utility Catalog # M3C256P

SWITCH, M3C 25 kV 125BIL 600A

\*Representative Image