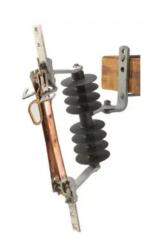

## 25 kV, 600 A, Single Insulator Disconnect

By Chance Catalog # M3C256X

SWITCH, M3C 25 kV 125BIL 600A

- Fully Compliant with ANSI/IEEE C37.30.1
- 15, 27 & 38kV Voltage Classes
- 110, 125 and 150kV BIL Insulation Levels
- 600A & 900A Current Ratings
- Uses Chance Type C Polymer Cutout Insulator Assemblies
- Uses NEMA B Brackets for Cross Arm mounting
- Load Break Option Available