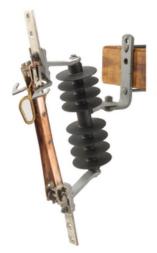

# 25 kV, 900 A, Single Insulator Disconnect

By CHANCE Utility Catalog # M3C259

SWITCH, M3C 25 kV 125BIL 900A

\*Representative Image

24

### Features

- Fully Compliant with ANSI/IEEE C37.30.1
- 15, 27 & 38kV Voltage Classes
- 110, 125 and 150kV BIL Insulation Levels
- 600A & 900A Current Ratings
- Uses Chance Type C Polymer Cutout Insulator Assemblies
- Uses NEMA B Brackets for Cross Arm mounting
- Load Break Option Available