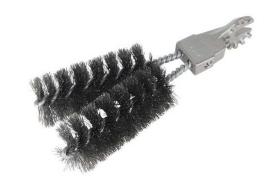

# **Conductor Cleaning Brush**

By CHANCE Utility Catalog # M445563

V-position of brushes gives 2-sided cleaning action. As brushes wear, they can be rotated, by loosening the anchor screws, so that unused bristles will come in contact with conductor.