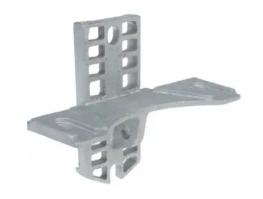

# CROSSARM SHELF GAIN, 12in WIDE x 4-1/2in DEEP SHELF

By Chance Catalog # PG84XE12

Crossarm Shelf Gain provides a stable crossarm connection to the pole and reduces the need for braces.

- Bolts to pole with 3/4" thru bolts
- Includes deadend attachment eye directly below the crossarm
- Ductile iron per ASTM A-536
- Galvanized steel per ASTM A-153