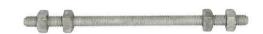

# BOLT, DA, 1/2in x 16in, w/4 NUTS

By Hubbell Catalog # PS8846CW

#### **Features**

- Full-thread with cone pointed ends
- Includes four square nuts
- Rated tensile stength is 7,575 lbs.
- · Galvanized per CSA G164-M
- Manufactured in compliance with Canadian CSA C83-96 specification and Charpy level 1 impact properties with average minimum energy absorption of 20 joules when tested at -20 degrees C per ASTM A370