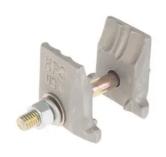

# Twineye® ANCHOR BONDING CLAMP for SS & RR ANCHOR ADAPTERS and NO-WRENCH ANCHOR EXTENSION

By Chance Catalog # PSC2030520

Twineye® bonding clamps maintain a dependable mechanical and electrical pressure contact between guy strand and anchor rod, when the guy is part of the grounding system.

# **Features**

- Cast aluminum body
- Designed to fit Hubbell Power Systems anchor system
- For catalog numbers C1020024 and T1100964

#### General

Catalog Number PSC2030520
EU RoHS Indicator No
Material Aluminum
Style Twineye®
UPC 096359568247