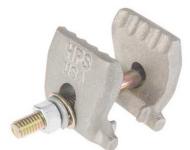

# Tripleye® ANCHOR ROD BONDING CLAMP for SS & RR ANCHOR ADAPTERS and NO-WRENCH ANCHOR EXTENSION

By CHANCE Utility Catalog # PSC2030521

Tripleye<sup>®</sup> bonding clamps maintain a dependable mechanical and electrical pressure contact between guy strand and anchor rod, when the guy is part of the grounding system.

#### Features

- Cast aluminum body
- Designed to fit Hubbell Power Systems anchor system
- For catalog numbers C1020025, T1100465, T1100629 and 402