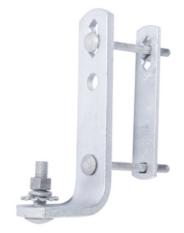

# CROSSARM MOUNTED, CUTOUT/ARRESTER BRACKET, 5in EXTENSION

By Chance Catalog # PSC2060732

Crossarm mounted bracket for mounting a single cutout, arrester or cable terminator.

- Includes one 1/2" x 2" captive carriage bolt with hex nut, tooth washer and single coil lockwasher
- Includes back strap and two 3/8" x 10" bolts for crossarm attachment
- L-bracket is 3/8" x 2"
- Galvanized steel per ASTM A-153