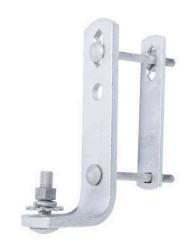

# CROSSARM MOUNTED, CUTOUT/ARRESTER BRACKET, 5in EXTENSION

By CHANCE Utility Catalog # PSC2060828

Crossarm mounted bracket for mounting a single cutout, arrester or cable terminator.

\*Representative Image

#### **Features**

- Includes one 1/2" x 2" captive carriage bolt with hex nut, tooth washer and single coil lockwasher
- Includes back strap and two  $3/8" \times 6"$  bolts for crossarm attachment
- L-bracket is 3/8" x 2"
- Galvanized steel per ASTM A-153