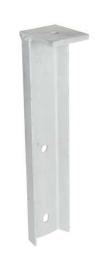

# POLE TOP BRACKET for POST-TYPE INSULATORS, EXTENDED CHANNEL TYPE

By CHANCE Utility Catalog # PSC2060842

Bracket mounts post-type insulators in pole top application.

#### **Features**

- Mounts to pole with 5/8" dia. through bolts on 8" spacing
- Accepts 3/4" insulator line post stud
- galvanized per SATM A-153

#### **Dimensions**

Distance From Pole N/A
Length 22.50 in
Weight 13.62 lb