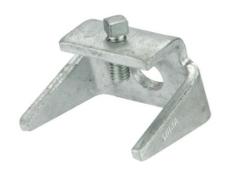

# **B Beam Clamp**

By Chance Catalog # PSC2080244

B Beam Clamp used to deadend strand to I-beams.

#### **Features**

- $3/8" \times 1"$  set screw provides positioning during attachment
- Attachment hole is 11/16" dia.
- Galvanized steel per ASTM A-153
- In compliance with Telcordia GR=3174-CORE specification