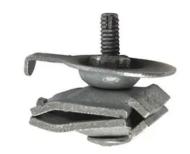

## **DISCONTINUED - Multidrop Span Clamp**

By Chance Catalog # PSC2080475

DISCONTINUED - OBSOLETE W/O DIRECT REPLACEMENT. Multidrop Span Clamp used to attach multiple drop cables at one location using drop wire clamps or direct attacment.

DISCONTINUED - NO DIRECT REPLACEMENT

Log

• Multidrop span clamp accepts 1/4" strand

• Bolt staked to prevent loss of nut during installation

General

Catalog Number PSC2080475
Coating Galvanized
Material Steel