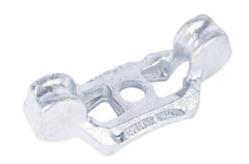

# **Corner Attachment Bracket**

By Chance Catalog # PSC2080479

Corner Attachment Bracket is an integral thimble eye pole attachment for deadending strand at angles of 35° to 60°. Industry slang term is Mickey Mouse Ears

### **Features**

- Pole mounting surface is curved with integral spurs for stability
- Accommodates maximum 1/2" diameter strand/guy grips
- Mounts to pole with 5/8" hardware
- Material: Ductile iron per ASTM A536