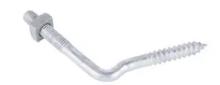

# **ANGLE SCREW, 3/8 SIZE**

By Chance Catalog # PSC2170086

Angle Screw is used to install porcelain T knob at the home or building to provide an insulated drop attachment.

#### **Features**

- 3/8" machine thread with square nut secures porcelain T knob
- #24 wood screw thread is 2-3/8" long
- T porcelain knob, Hubbell EM7703 is purchased seperately
- In compliance with Bellcore CA06432.